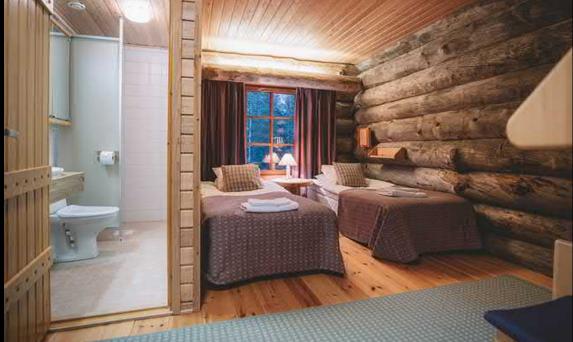

#### LOG VILLA BY SANTA'S HOTEL AURORA IN LUOSTO

Lapland cottage holidays with all-inclusive • Next to Pyhä-Luosto National hotel services! The Villa is built of big Park, 1,5 h from Rovaniemi deadwood pine, the most coveted natural building material!

All meals can be catered to the villa and you can book a complete activity package for your unforgettable stay!

- Airport (RVN)
- 7 Bedrooms with ensuite bathroom, 2 bedrooms with wc, 2 extra bedrooms (total 18 beds)
- Spacious living rooms
- 2 saunas, outdoor jacuzzi