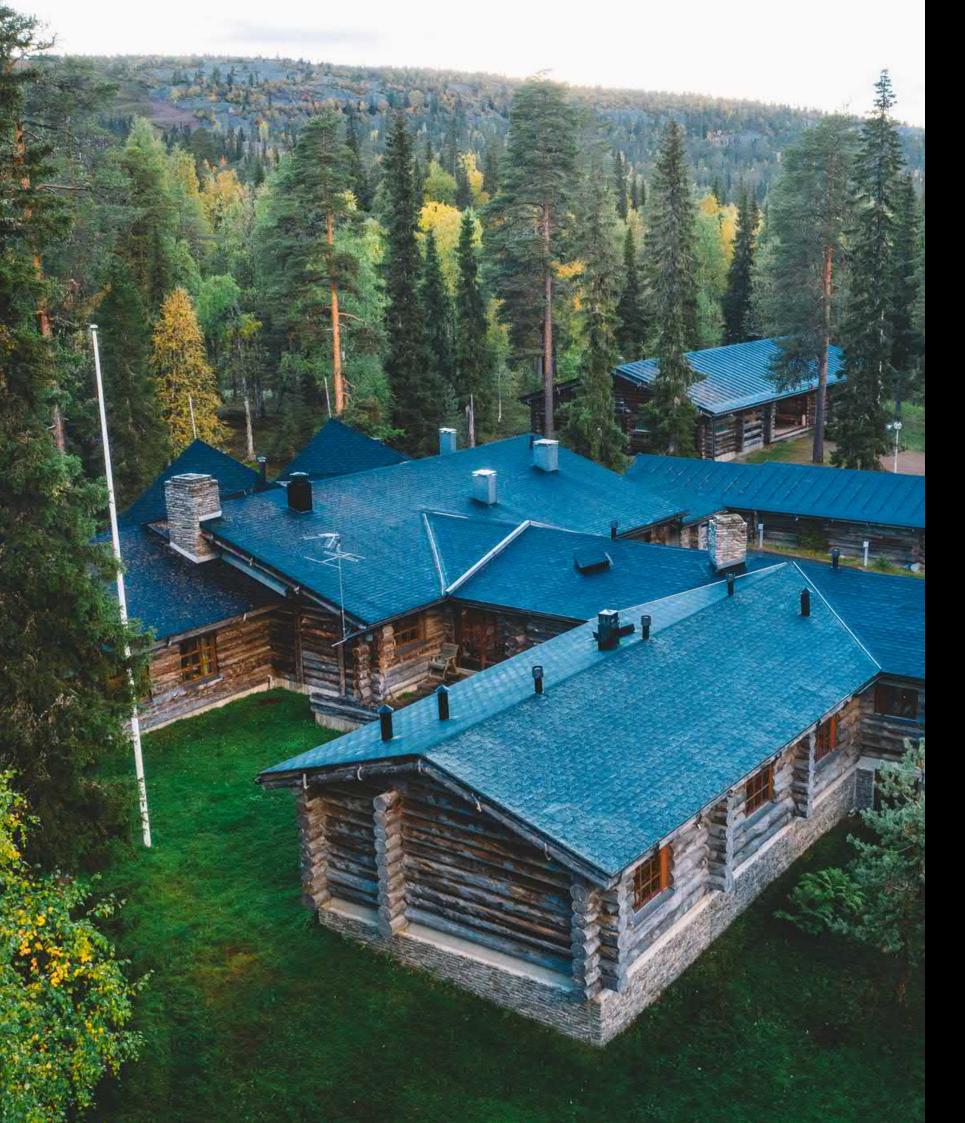

#### LOG VILLA BY SANTA'S HOTEL AURORA IN LUOSTO

Lapland cottage holidays with all-inclusive • Next to Pyhä-Luosto National hotel services! The Villa is built of big Park, 1,5 h from Rovaniemi deadwood pine, the most coveted natural building material!

All meals can be catered to the villa and you can book a complete activity package for your unforgettable stay!

- Airport (RVN)
- 7 Bedrooms with ensuite bathroom, 2 bedrooms with wc, 2 extra bedrooms (total 18 beds)
- Spacious living rooms
- 2 saunas, outdoor jacuzzi