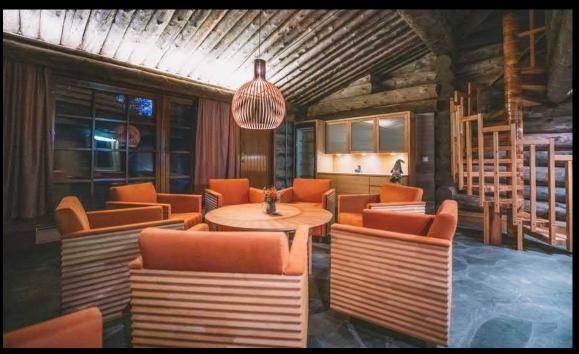

#### LOG VILLA BY SANTA'S HOTEL AURORA IN LUOSTO

Lapland cottage holidays with all-inclusive • Next to Pyhä-Luosto National hotel services! The Villa is built of big Park, 1,5 h from Rovaniemi deadwood pine, the most coveted natural building material!

All meals can be catered to the villa and you can book a complete activity package for your unforgettable stay!

- Airport (RVN)
- 7 Bedrooms with ensuite bathroom, 2 bedrooms with wc, 2 extra bedrooms (total 18 beds)
- Spacious living rooms
- 2 saunas, outdoor jacuzzi