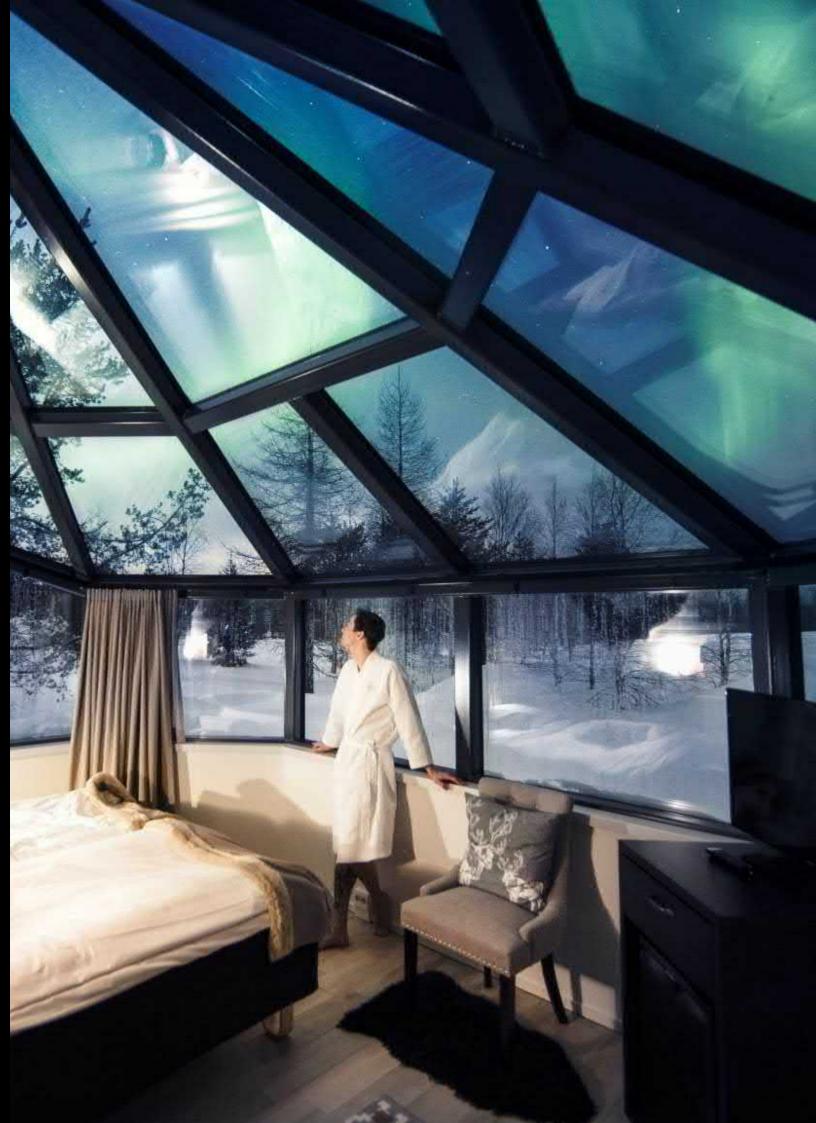

#### ARCTIC CIRCLE, ROVANIEMI

Welcome to enjoy magical northern lights, spectacular midnight sun, plentiful autumn colors and frosty and beautiful winter polar night in our premium glass igloos!

All igloos feature two beds under the glass ceiling, air-conditioning, aurora alarm and a bathroom with a walk-in shower. 10 igloos also have a sauna and 10 igloos with an extra bedroom (alcove igloos). NEW! Igloos with outdoor hottub!

Aurora Borealis season: end of August - mid-April

- 71 premium glass igloos
- Arctic Eye Restaurant
- Walking distance from Santa Claus Village
- 5 min transfer from Rovaniemi Airport (RVN)