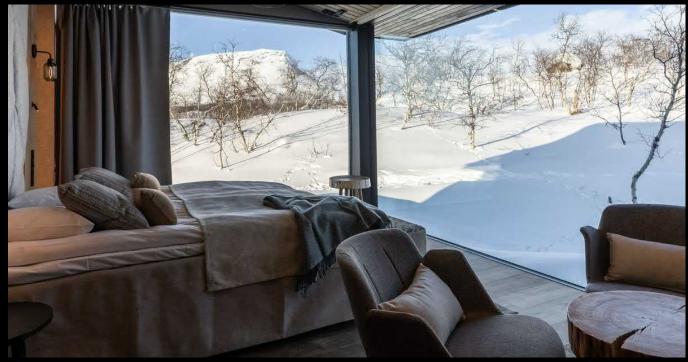

# NEW WOOD-BUILT DESIGN HOTEL IN KILPISJÄRVI

The wood-built Santa's Hotel Rakka draws its inspiration from the surrounding arctic nature and highlights modern Scandinavian design and Nordic elements in its year-round hotel and restaurant. The new build compliments the existing modern Santa's Chalets Rakka resort.

The high-quality Nordic design in the hotel rooms and the rugged scenery of the Saana fell opening from the large panoramic windows, create a stunning contrast. The Restaurant specializes in Nordic cuisine.