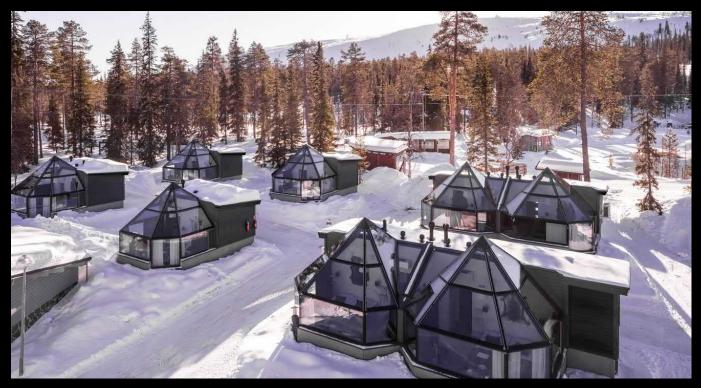

#### ARCTIC CIRCLE, ROVANIEMI

Welcome to enjoy magical northern lights, spectacular midnight sun, plentiful autumn colors and frosty and beautiful winter polar night in our premium glass igloos!

All igloos feature two beds under the glass ceiling, air-conditioning, aurora alarm and a bathroom with a walk-in shower. 10 igloos also have a sauna and 10 igloos with an extra bedroom (alcove igloos). NEW! Igloos with outdoor hottub!

Aurora Borealis season: end of August - mid-April

- 71 premium glass igloos
- Arctic Eye Restaurant
- Walking distance from Santa Claus Village
- 5 min transfer from Rovaniemi Airport (RVN)