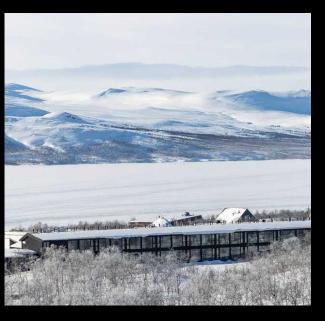

# NEW WOOD-BUILT DESIGN HOTEL IN KILPISJÄRVI

The wood-built Santa's Hotel Rakka draws its inspiration from the surrounding arctic nature and highlights modern Scandinavian design and Nordic elements in its year-round hotel and restaurant. The new build compliments the existing modern Santa's Chalets Rakka resort.

The high-quality Nordic design in the hotel rooms and the rugged scenery of the Saana fell opening from the large panoramic windows, create a stunning contrast. The Restaurant specializes in Nordic cuisine.