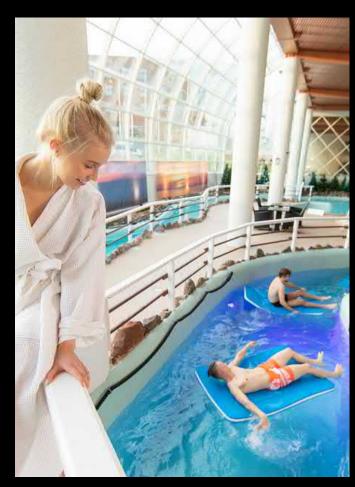

# ARCTIC BEACH RESORT IN KALAJOKI

Santa's Resort & Spa Hotel Sani is located on the famous sandy dunes of Kalajoki.

The full-service spa hotel with a sea views, instant access to the beach and nature trails, conference facilities, restaurant and bar enable tailored holidays and events for individuals and holiday groups, high-end guests as well as meetings and incentive groups.

For a half-day excursion: travel back in time to *Maakalla*, the small independent island owned by local fishermen.

- 72 hotel rooms, 66 apartments
- Use of spa &saunas included
- 1.5h transfer from Oulu Airport
- Coming soon: seaview restaurant and 13 new hotel rooms, incl. suites!