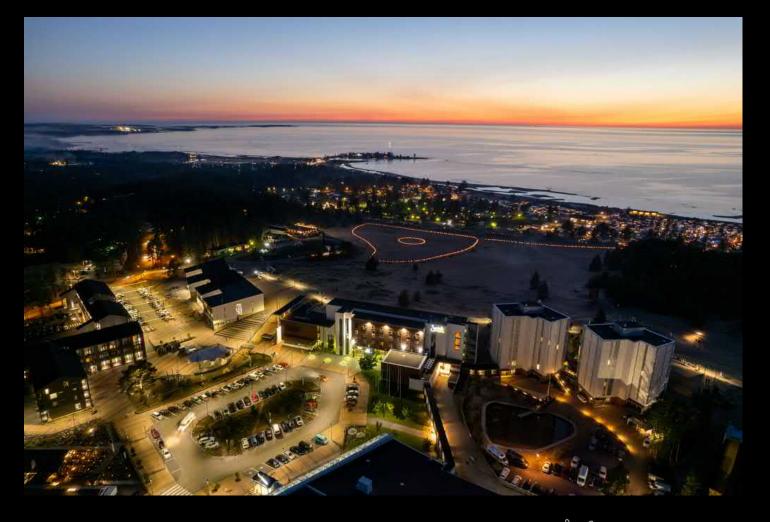

# ARCTIC BEACH RESORT IN KALAJOKI

Santa's Resort & Spa Hotel Sani is located on the famous sandy dunes of Kalajoki.

The full-service spa hotel with a sea views, instant access to the beach and nature trails, conference facilities, restaurant and bar enable tailored holidays and events for individuals and holiday groups, high-end guests as well as meetings and incentive groups.

For a half-day excursion: travel back in time to *Maakalla*, the small independent island owned by local fishermen.

- 72 hotel rooms, 66 apartments
- Use of spa &saunas included
- 1.5h transfer from Oulu Airport
- Coming soon: seaview restaurant and 13 new hotel rooms, incl. suites!