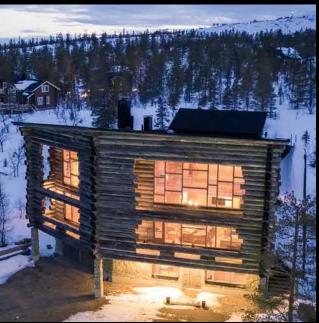

#### LOG VILLA BY SANTA'S HOTEL AURORA IN LUOSTO

Lapland cottage holidays with all-inclusive • Next to Pyhä-Luosto National hotel services! The Villa is built of big Park, 1,5 h from Rovaniemi deadwood pine, the most coveted natural building material!

All meals can be catered to the villa and you can book a complete activity package for your unforgettable stay!

- Airport (RVN)
- 7 Bedrooms with ensuite bathroom, 2 bedrooms with wc, 2 extra bedrooms (total 18 beds)
- Spacious living rooms
- 2 saunas, outdoor jacuzzi