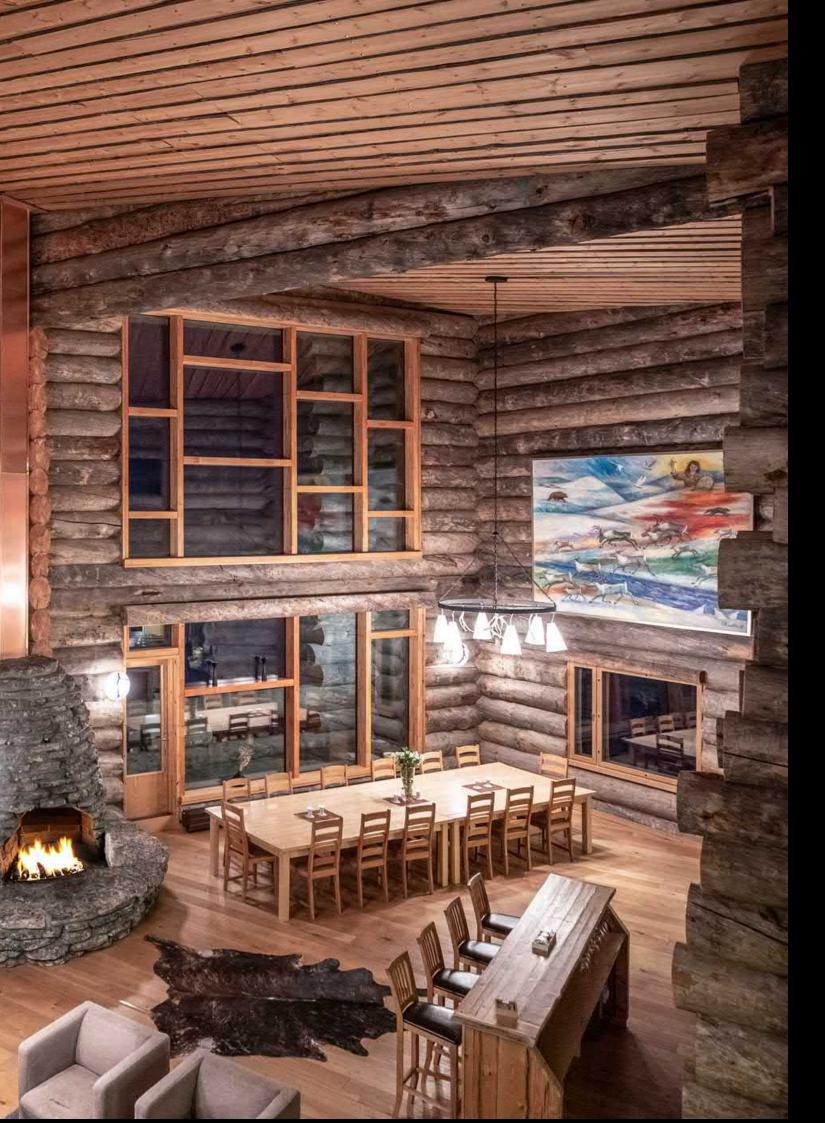

#### LUXURIOUS MOUNTAIN TOP VILLA IN LEVI SKI RESORT

Lapland cottage holidays with all-inclusive hotel services! Santa's Villa Laavu is on top of Utsunvaara fell, with stunning landscapes down to the valley. The 3-storey villa is fully-equipped. All meals can be catered and you can book a complete activity

package for your unforgettable stay!

• Near Levi ski resort, 20 min from Kittilä Airport (KTT) • 5 Bedrooms with ensuite bathrooms, • 2 bedrooms with shared bathroom • Grand living room • Sauna with outdoor jacuzzi