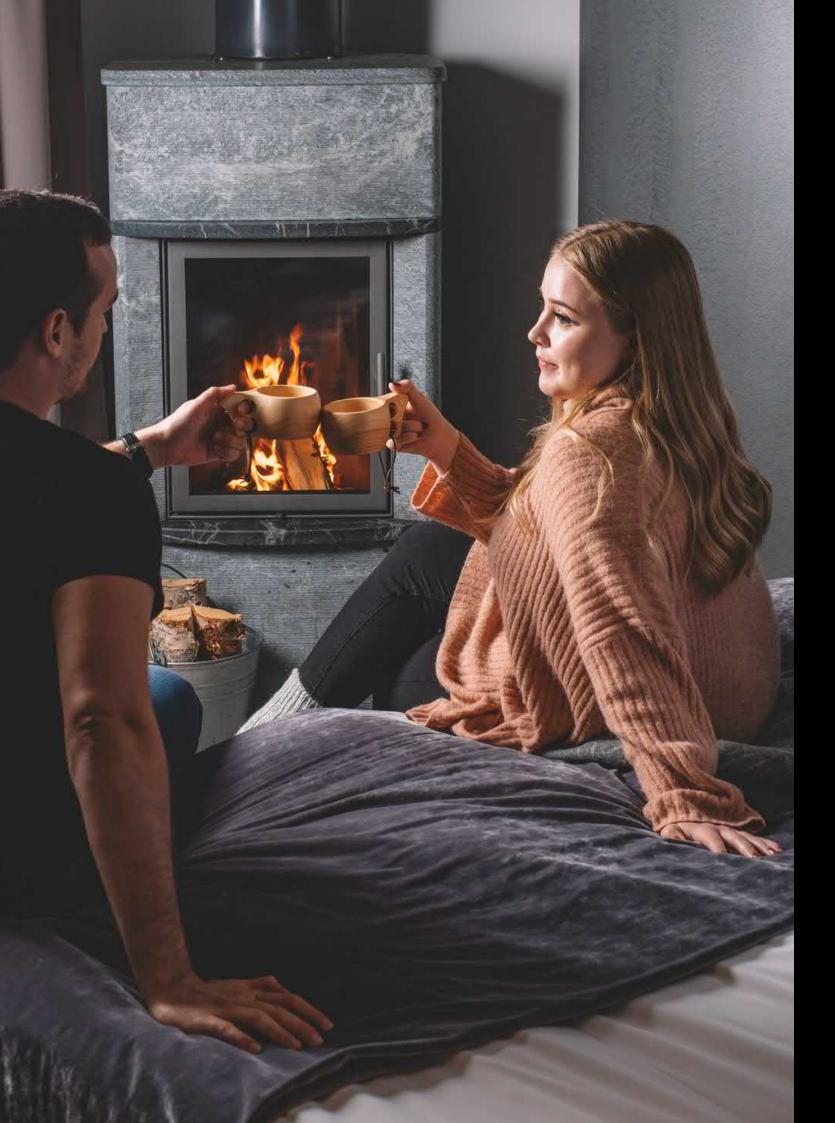

## COZY HOTEL IN LUOSTO

Pyhä-Luosto National Park is an amazing backdrop for the boutique style hotel and glass igloo accommodation of Santa's Hotel Aurora.

This is your perfect, all-inclusive wilderness retreat with high-quality services, meals and accommodation and personalised service from our friendly staff.

- 30 hotel rooms, all with a sauna, half with a real fireplace
- 10 premium glass igloos
- 1.5 h transfer from Rovaniemi Airport (RVN)