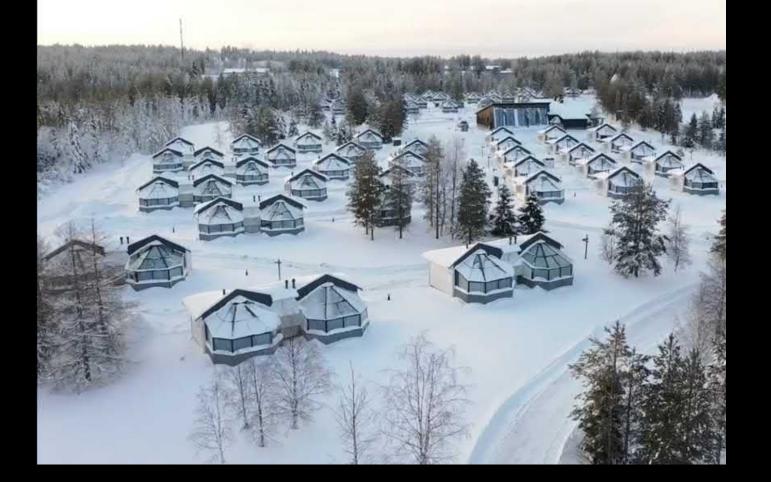

#### ARCTIC CIRCLE, ROVANIEMI

Welcome to enjoy magical northern lights, spectacular midnight sun, plentiful autumn colors and frosty and beautiful winter polar night in our premium glass igloos!

All igloos feature two beds under the glass ceiling, air-conditioning, aurora alarm and a bathroom with a walk-in shower. 10 igloos also have a sauna and 10 igloos with an extra bedroom (alcove igloos). NEW! Igloos with outdoor hottub!

Aurora Borealis season: end of August - mid-April

- 71 premium glass igloos
- Arctic Eye Restaurant
- Walking distance from Santa Claus Village
- 5 min transfer from Rovaniemi Airport (RVN)