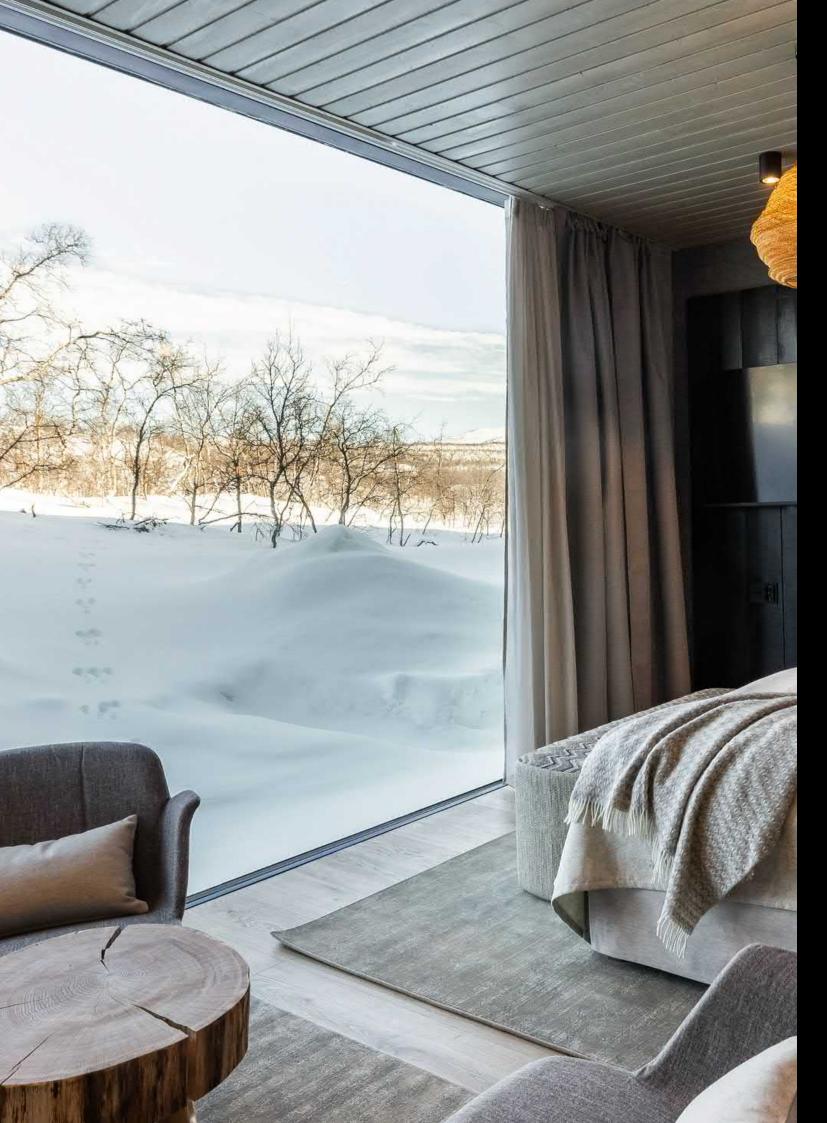

# NEW WOOD-BUILT DESIGN HOTEL IN KILPISJÄRVI

The wood-built Santa's Hotel Rakka draws its inspiration from the surrounding arctic nature and highlights modern Scandinavian design and Nordic elements in its year-round hotel and restaurant. The new build compliments the existing modern Santa's Chalets Rakka resort.

The high-quality Nordic design in the hotel rooms and the rugged scenery of the Saana fell opening from the large panoramic windows, create a stunning contrast. The Restaurant specializes in Nordic cuisine.